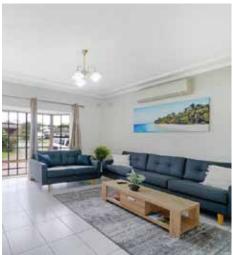

## **PADSTOW**

Discover Our Beautiful SIL Home in Padstow

Experience comfort and convenience in our stunning Supported Independent Living (SIL) home in Padstow.

This spacious, modern house features 4 bedrooms, 3 bathrooms, 2 large living rooms, and 2 fully-equipped kitchens, making it perfect for creating a warm and supportive living environment. With air conditioning throughout, a large backyard, and a beautiful fenced swimming pool, it's an ideal space to relax, socialise, and enjoy outdoor activities in a secure setting.