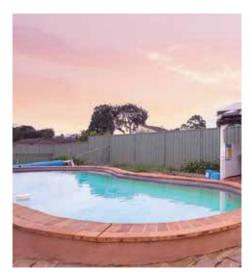

## **PADSTOW**

Discover Our Beautiful SIL Home in Padstow

Experience comfort and convenience in our stunning Supported Independent Living (SIL) home in Padstow.

This spacious, modern house features 4 bedrooms, 3 bathrooms, 2 large living rooms, and 2 fully-equipped kitchens, making it perfect for creating a warm and supportive living environment. With air conditioning throughout, a large backyard, and a beautiful fenced swimming pool, it's an ideal space to relax, socialise, and enjoy outdoor activities in a secure setting.