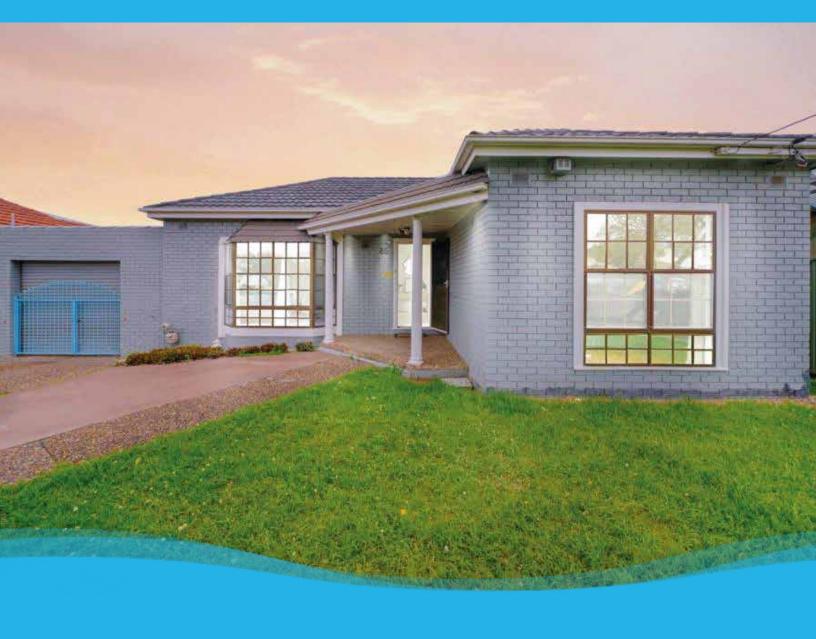

## **PADSTOW**

Discover Our Beautiful SIL Home in Padstow

Experience comfort and convenience in our stunning Supported Independent Living (SIL) home in Padstow.

This spacious, modern house features 4 bedrooms, 3 bathrooms, 2 large living rooms, and 2 fully-equipped kitchens, making it perfect for creating a warm and supportive living environment. With air conditioning throughout, a large backyard, and a beautiful fenced swimming pool, it's an ideal space to relax, socialise, and enjoy outdoor activities in a secure setting.

Our SIL home is completely accessible, offering a safe, inclusive, and supportive environment tailored to meet diverse needs.

This exceptional home is designed to provide a high-quality living experience.