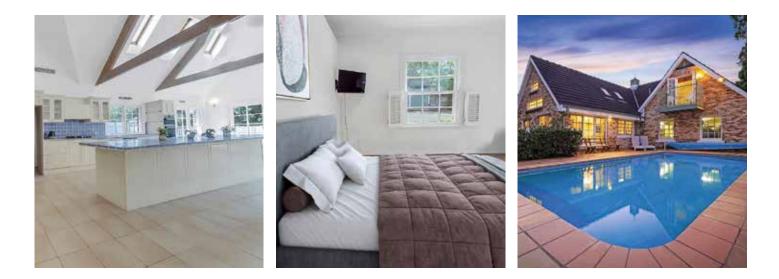

The property features 6 large bedrooms, 3 bathroom, a spacious living area, a large kitchen, and a dedicated dining area. This home is perfect for fostering independence and connection whilst enjoying the convenience of air conditioning throughout and relax in the huge backyard adorned with beautiful pool and garden.

Our SIL home is fully accessible, designed to support independence and inclusivity for all individuals.

This well-located and welcoming house offers the perfect balance of comfort, space, and accessibility in vibrant Strathfield.